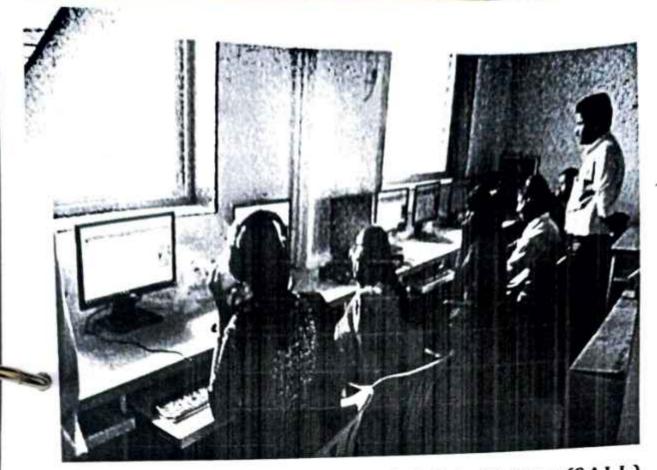

## **BBACA** Department

Academic Year 2023-24

One-Day Seminar on Opportunities in The IT Industry with Salesforce Date: 05-08-2023

Vice Principal

#### Date: 4th August 2023

All the students of BBA (CA) –I, II and III are hereby informed that the BBA (CA) department with IQAC has organized a "One Day seminar on Opportunities in The IT Industry with Salesforce".

The seminar is scheduled on 5<sup>th</sup> August 2023 at 11.30 am in Seminar Hall. Thus student are addressed to attend the said seminar and make most of this opportunity. Attendance of all students is compulsory for this seminar.

## Opportunities in The IT Industry with Salesforce

One-day seminar on Opportunities in The IT Industry with Salesforce was organized by IQAC and BBA(CA) department on 5<sup>th</sup> August 2023.

On the occasion of the inauguration of the seminar Hon. Dr. Sharayu Ghole (Owner, Inflooens India, Pune) and the resource persons Mr. Shubham Itkar (Senior Salesforce Developer) and Mr. Vaibhav Thorat (Senior Salesforce Developer) were present. Hon. Principal Dr. Suhas Nimbalkar, Mr. Yogiraj Chandratre were altogether present on the stage.

Opening remark and introduction of the programme was given by Mr. Yogiraj Chandratre, Head, BBA(CA) Department. He introduced and welcomed the guest. He also gave a brief introduction about the Salesforce platform.