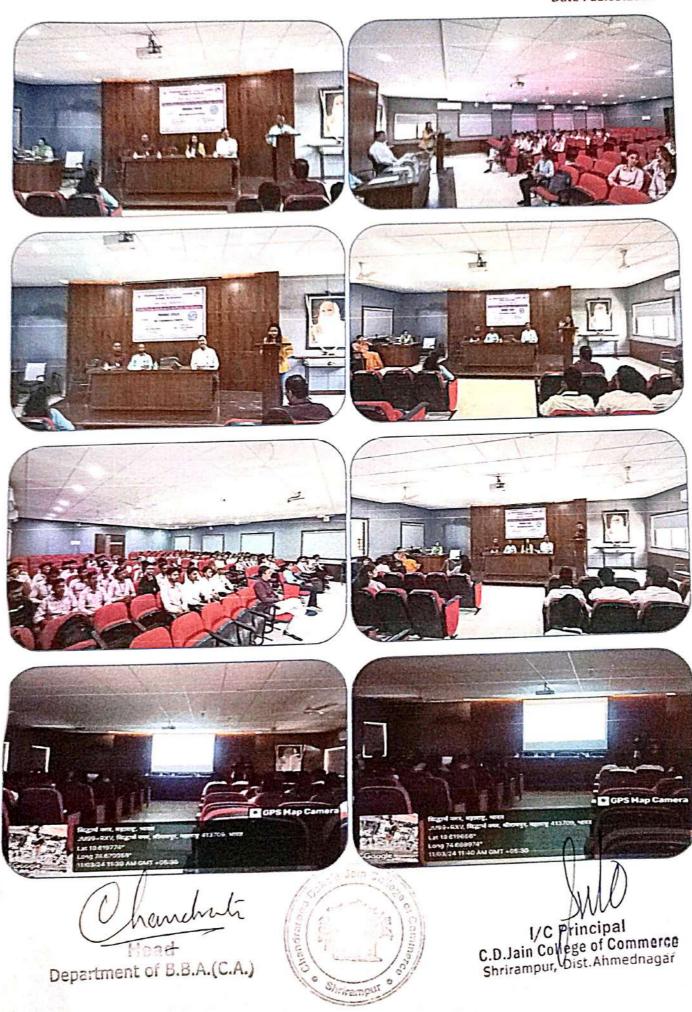

## **Report of the Programme**

| S.N. | Particulars                                          | Responses                                                                                                                                                                                                                                                                                                                                                                             |                            |           |  |  |  |  |
|------|------------------------------------------------------|---------------------------------------------------------------------------------------------------------------------------------------------------------------------------------------------------------------------------------------------------------------------------------------------------------------------------------------------------------------------------------------|----------------------------|-----------|--|--|--|--|
| 1    | Title of the Event                                   | International Yog                                                                                                                                                                                                                                                                                                                                                                     | International Yoga Day     |           |  |  |  |  |
| 2    | Date and Time                                        | 21 <sup>st</sup> June, 2023 at 8:00 a.m.                                                                                                                                                                                                                                                                                                                                              |                            |           |  |  |  |  |
| 3    | Sponsor/Funded by                                    | College                                                                                                                                                                                                                                                                                                                                                                               |                            |           |  |  |  |  |
| 4    | Objectives                                           | <ol> <li>Raise awareness of the benefits of yoga, and promote good<br/>Mental and physical health.</li> <li>Reduce the rate of health challenges by making people .<br/>aware of physical and mental diseases and their solutions</li> <li>Spread yoga as a global movement.</li> <li>Promote the adoption of lifestyle patterns and choices that<br/>Lead to good health.</li> </ol> |                            |           |  |  |  |  |
| 5    | Name of the<br>Expert/Resource<br>Person and Contact | 1. Mrs.Kotak Yogita ( Yoga Teacher ,shrirampur )<br>2.Prof. Subhash Deshmukh- 9850135533                                                                                                                                                                                                                                                                                              |                            |           |  |  |  |  |
| 6    | Important Points of<br>the Chief Guest               | <ul> <li>Dr. Suhas Nimbalkar- 9822807487</li> <li>1.The academic, co- curricular and extra- curricular activities of the college</li> <li>2. Government and Non- government Scholarships</li> <li>3. Role of college in student support and development</li> </ul>                                                                                                                    |                            |           |  |  |  |  |
| 7    | Outcomes                                             | <ol> <li>Raise awareness of the benefits of yoga, and promote good<br/>Mental and physical health.</li> <li>Reduce the rate of health challenges by making people .<br/>aware of physical and mental diseases and their solutions</li> <li>Spread yoga as a global movement.</li> <li>Promote the adoption of lifestyle patterns and choices that<br/>Lead to good health.</li> </ol> |                            |           |  |  |  |  |
| 8    | Number of<br>Beneficiaries -<br>Students             | Boys:25                                                                                                                                                                                                                                                                                                                                                                               | s:25 Girls: 16 <b>Tota</b> |           |  |  |  |  |
| 9    | Number of<br>Beneficiaries - Staff                   | Teaching: 25                                                                                                                                                                                                                                                                                                                                                                          | Non- teaching: 00          | Total: 25 |  |  |  |  |
| 10   | Venue                                                | Sports Hall                                                                                                                                                                                                                                                                                                                                                                           |                            |           |  |  |  |  |
| 11   | Online/Offline                                       | Offline                                                                                                                                                                                                                                                                                                                                                                               |                            |           |  |  |  |  |
| 12   | Name of the<br>Coordinator                           | Prof. Subhash Deshmukh<br>Mob.: 9850135533                                                                                                                                                                                                                                                                                                                                            |                            |           |  |  |  |  |

INTERNA GPS Map Camera Morwadi, Maharashtra, India FMP9+R58, Morwadi, Maharashtra 413716, India Lat 19.486942° Long 74.668317° 21/06/23 07:34 AM GMT +05:30 Google

Zail

Director of Physical Education C.D.Jain College of Commerce Shrirampur, Dist. Ahmednagar