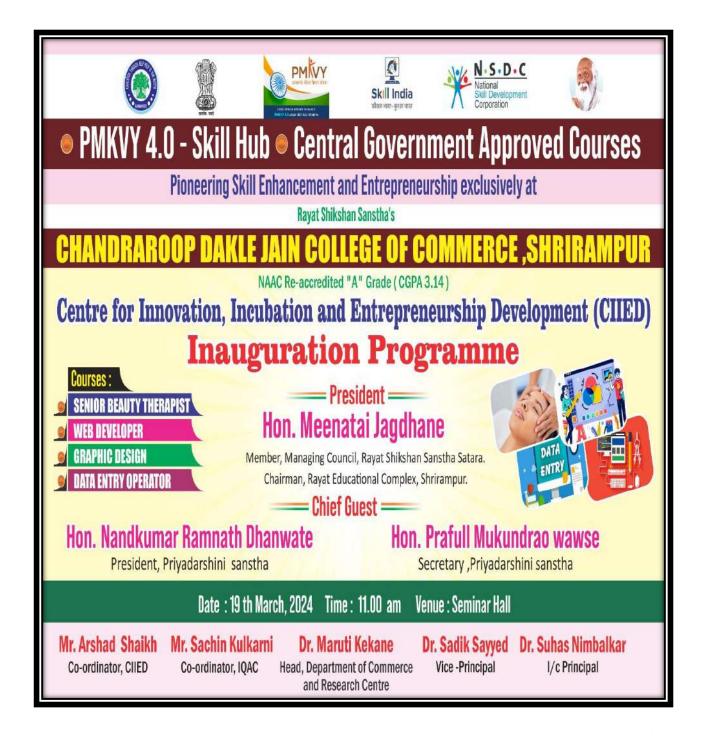

#### CHANDRAROOP DAKLE JAIN COLLEGE OF COMMERCE,

Shrirampur, Dist. Ahmednagar

Internal Quality Assurance Cell and Centre for Innovation, Incubation & Entrepreneurship **Development (CHED)** 

#### PMKVY 4.0 - Skill Hub

#### NOTICE

Date: 18th March, 2024

All the students are hereby inform that Internal Quality Assurance Cell and Centre for Innovation, Incubation and Entrepreneurship Development (CIIED) has jointly organized Inauguration function of Central Government approved "PMKVY 4.0 - Skill Hub" on 19th March 2024 at 11:00 a.m. All should actively participate in the said program.

Jointly Organized

PMKVY 4.0 - Skill Hub

**Inauguration** Program

Venue: Seminar Hall

Time: 11.00 am

19<sup>th</sup> March, 2024

#### PROGRAM

Worshiping the Images

Introduction

Welcome Speech

**Chief Guest's Address** 

**Presidential Address** 

Vote of Thanks

Anchoring

: All Dignitaries

Hon. Prin. Dr. Suhas NimbalkarC.D. Jain College of Commerce, Shrirampur

Prof. Arshad Shaikh
: (Co-ordinator CIIED)

1.Hon. Nandkumar Dhanwate President, Priyadarshini Sanstha

: 2.Hon. Prafull Wawse Secretary, Priyadarshini Sanstha

Hon. Meenatai Jagdhane, Member, Managing Council,
Rayat Shikshan Sanstha, Satara President,Rayat Educational Complex, Shrirampur.

: Dr. Santosh Ghangale

Dr. Pournima Gujar Prof. Sayali Raut