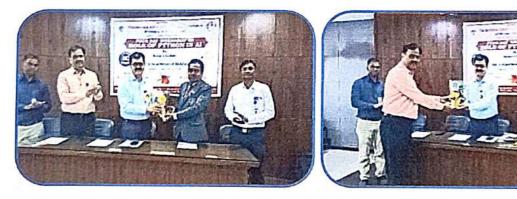

**Flyer of the Programme** 

Hon. Meenatai Jagdhane inaugurating the Beauty Parlour Center

Hon. Meenatai Jagdhane at visit and guiding the coordinators

**Felicitation of Guests** 

Mr. Nandakumar Dhanwate, (President PMTSM) at addressing the student

Hon. Meenatai Jagdhane delivering the Presidential speech