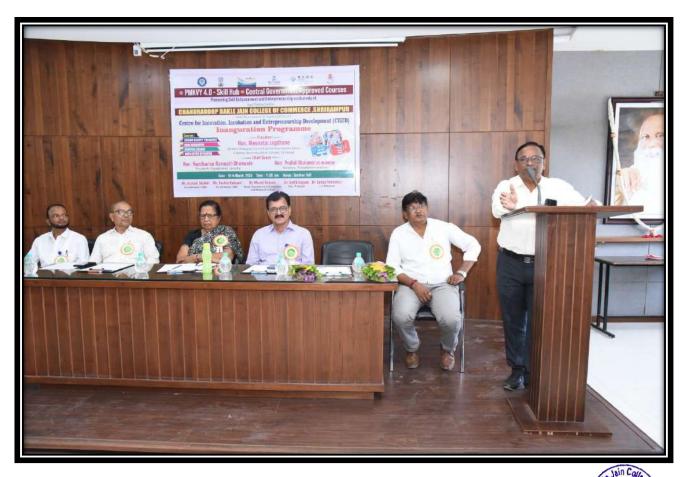

Jointly Organized

PMKVY 4.0 - Skill Hub

**Inauguration** Program

Venue: Seminar Hall

Time: 11.00 am

19<sup>th</sup> March, 2024

#### PROGRAM

Worshiping the Images

Introduction

Welcome Speech

**Chief Guest's Address** 

**Presidential Address** 

Vote of Thanks

Anchoring

: All Dignitaries

Hon. Prin. Dr. Suhas NimbalkarC.D. Jain College of Commerce, Shrirampur

Prof. Arshad Shaikh
: (Co-ordinator CIIED)

1.Hon. Nandkumar Dhanwate President, Priyadarshini Sanstha

: 2.Hon. Prafull Wawse Secretary, Priyadarshini Sanstha

Hon. Meenatai Jagdhane, Member, Managing Council,
Rayat Shikshan Sanstha, Satara President,Rayat Educational Complex, Shrirampur.

: Dr. Santosh Ghangale

Dr. Pournima Gujar Prof. Sayali Raut