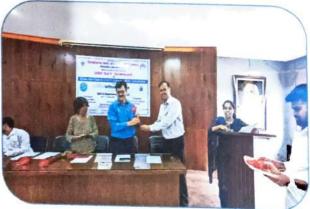

## Opportunities in The IT Industry with Salesforce

One-day seminar on Opportunities in The IT Industry with Salesforce was organized by IQAC and BBA(CA) department on 5<sup>th</sup> August 2023.

On the occasion of the inauguration of the seminar Hon. Dr. Sharayu Ghole (Owner, Inflooens India, Pune) and the resource persons Mr. Shubham Itkar (Senior Salesforce Developer) and Mr. Vaibhav Thorat (Senior Salesforce Developer) were present. Hon. Principal Dr. Suhas Nimbalkar, Mr. Yogiraj Chandratre were altogether present on the stage.

Opening remark and introduction of the programme was given by Mr. Yogiraj Chandratre, Head, BBA(CA) Department. He introduced and welcomed the guest. He also gave a brief introduction about the Salesforce platform.

Hon. Principal Dr. Suhas Nimbalkar appeal students to adapt according to changing environment of technologies, and always be updated to new technologies. He encouraged the students to explore new areas relevant to IT industry.