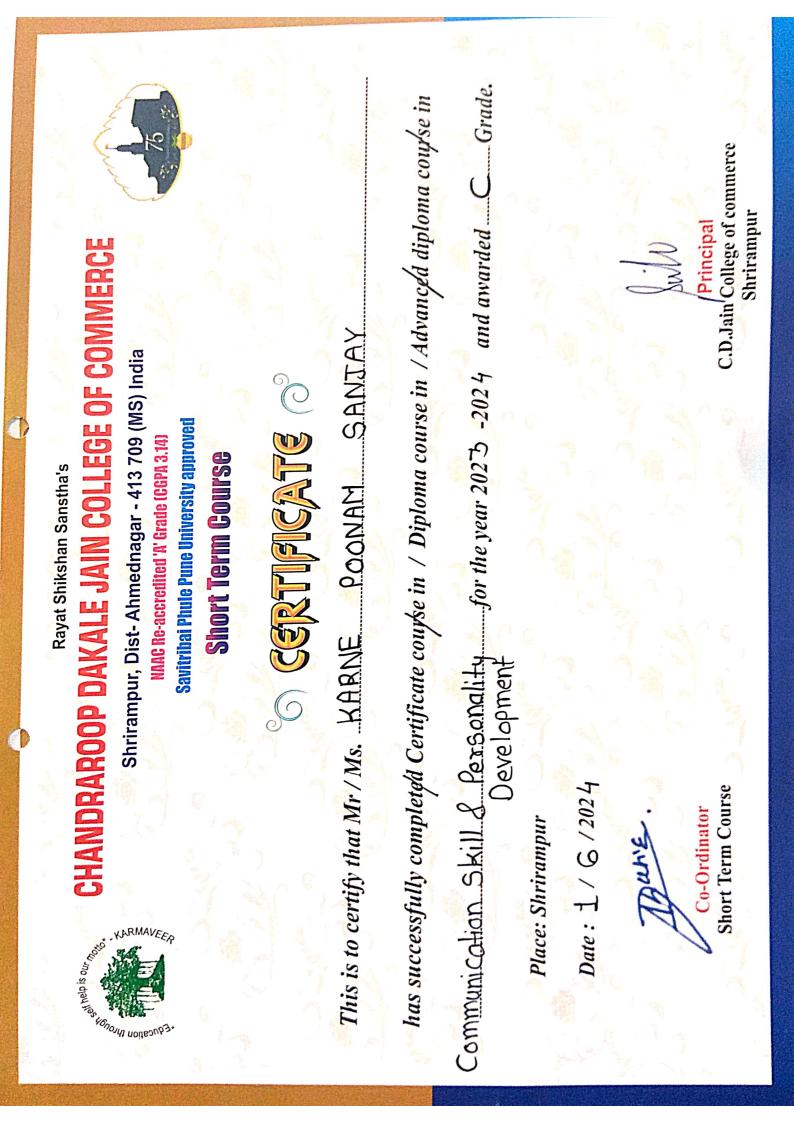

L/C Principal C.D.Jain Colloge of Commerce Shrirampur, Dist.Ahmednagar

**Flyer of the Programme** 

**Felicitation of Guests** 

Mr. Jitendra Torane at addressing the students

Mr. Tatyasaheb Jiwade at informing about Entrepreneurship on Day 1

होते. dition ge No. 4, ed 04

Rayat Shikshan Sanstha's Chandrarop Dakle Jain College of Commerce, Shrirampur Academic Year: 2023-24 Maharashtra Centre for Entrepreneurship Development (MCED) IQAC and Innovation, Incubation and Entrepreneurship Development Centre Jointly organize