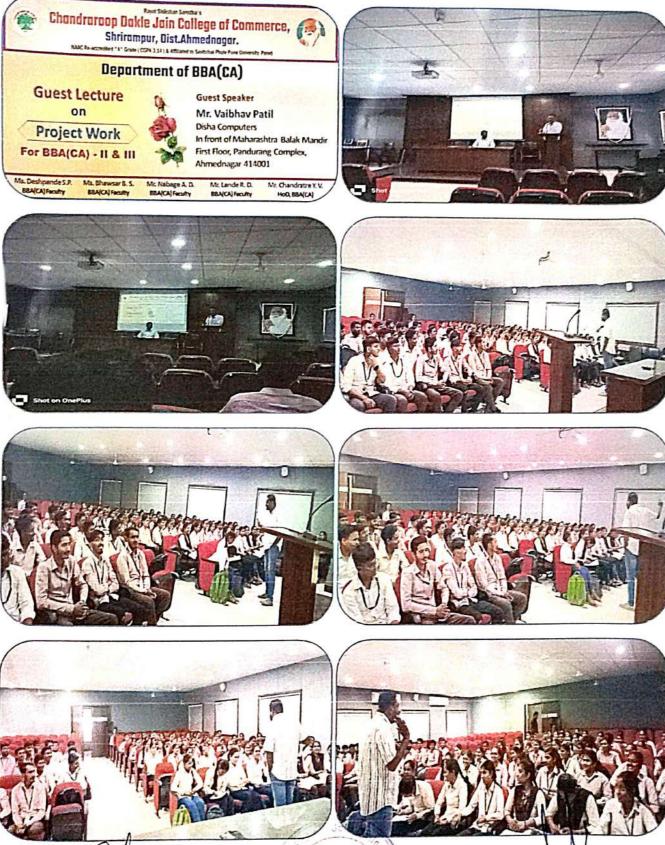

## CHANDRAROOP DAKLE JAIN COLLEGE OF COMMERCE,

## **BBACA** Department

Academic Year 2023-24

One-Day Seminar on Opportunities in The IT Industry with Salesforce Date: 05-08-2023

Vice Principal

# CHANDRAROOP DAKLE JAIN COLLEGE OF COMMERCE, SHRIRAMPUR BBA (CA) Department Notice

#### Date: 4th August 2023

All the students of BBA (CA) –I, II and III are hereby informed that the BBA (CA) department with IQAC has organized a "One Day seminar on Opportunities in The IT Industry with Salesforce".

The seminar is scheduled on 5<sup>th</sup> August 2023 at 11.30 am in Seminar Hall. Thus student are addressed to attend the said seminar and make most of this opportunity. Attendance of all students is compulsory for this seminar.

Mr. Yogiraj Chandratre Head of Department

Dr. Suhas Nimbalkar Principal C. D. Jain College of Commerce, Shrirampur

Chandraroop Dakle Jain College of Commerce, Shrirampur

"One Day seminar On Opportunities In The IT Industry With Salesforce"

## IQAC and Department of B.B.A. (C.A.)

Date: 05th August 2023

Time:- 11 : 30 am

Jain Co

Shrien

- Introduction : Mr. Yogiraj Chandratre **Chief Guest** Dr. Sharayu Ghole : (Inflooens India Company Owner) Chairperson Dr. Suhas Nimbalkar -(Principal, C. D. Jain College of Commerce, Shrirampur) **Resource Person** : 1. Mr. Shubham Itkar (Senior Salesforce Developer) 2. Mr. Vaibhav Thorat (Senior Salesforce Developer) Vote of Thanks Mr. Rohidas Lande :
  - : Ms. Bhagyshree Bhawsar