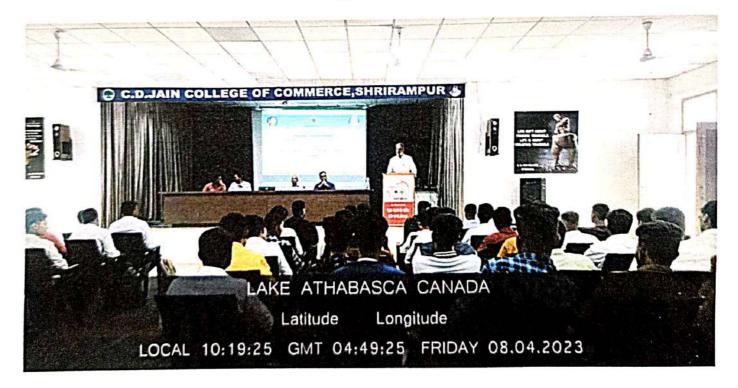

## **BBACA** Department

Academic Year 2023-24

One-Day Seminar on Opportunities in The IT Industry with Salesforce Date: 05-08-2023

Vice Principal

#### Date: 4th August 2023

All the students of BBA (CA) –I, II and III are hereby informed that the BBA (CA) department with IQAC has organized a "One Day seminar on Opportunities in The IT Industry with Salesforce".

The seminar is scheduled on 5<sup>th</sup> August 2023 at 11.30 am in Seminar Hall. Thus student are addressed to attend the said seminar and make most of this opportunity. Attendance of all students is compulsory for this seminar.

## Opportunities in The IT Industry with Salesforce

One-day seminar on Opportunities in The IT Industry with Salesforce was organized by IQAC and BBA(CA) department on 5<sup>th</sup> August 2023.

On the occasion of the inauguration of the seminar Hon. Dr. Sharayu Ghole (Owner, Inflooens India, Pune) and the resource persons Mr. Shubham Itkar (Senior Salesforce Developer) and Mr. Vaibhav Thorat (Senior Salesforce Developer) were present. Hon. Principal Dr. Suhas Nimbalkar, Mr. Yogiraj Chandratre were altogether present on the stage.

Opening remark and introduction of the programme was given by Mr. Yogiraj Chandratre, Head, BBA(CA) Department. He introduced and welcomed the guest. He also gave a brief introduction about the Salesforce platform.