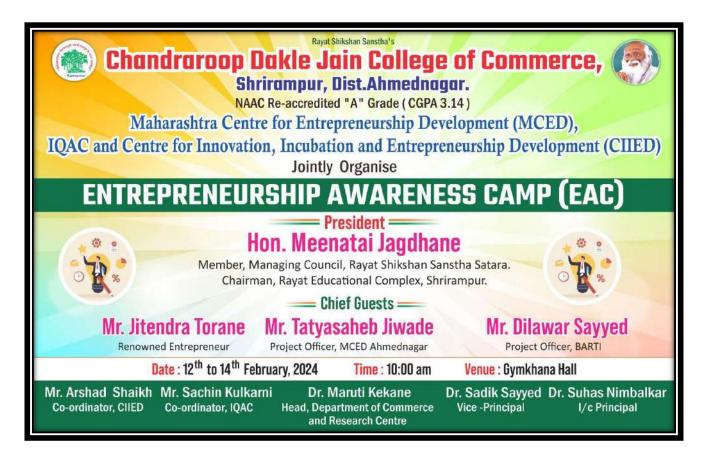

## CHANDRAROOP DAKLE JAIN COLLEGE OF COMMERCE,

Shrirampur, Dist. Ahmednagar

Internal Quality Assurance Cell and Centre for Innovation,Incubation & Entrepreneurship Development (CIIED)

NOTICE

Date: 08th Februuary, 2024

All students are hereby informed that Internal Quality Assurance Cell and Innovation, Incubation & Entrepreneurship Development (CIIED) has jointly organized 3 days Entrepreneurship Awareness Camp (EAC) during 12th to 14<sup>th</sup> February, 2024 at 10.30 a.m. to 05.00 p.m. in Gymkhana Hall. All should actively participate in the EAC Camp.

## Maharashtra Centre for Entrepreneurship Development (MCED)

## IQAC and Centre for Innovation, Incubation and Entrepreneurship Development (CIIED)

Jointly organise

## Entrepreneurship Awareness Camp (EAC)

12<sup>th</sup> to 14<sup>th</sup> February, 2024

#### PROGRAMME

| Worshiping the Images              | All Dignitaries                                                                                                                                                                            |
|------------------------------------|--------------------------------------------------------------------------------------------------------------------------------------------------------------------------------------------|
| Introduction and Welcome<br>Speech | Prof. Arshad Shaikh<br>(Co-ordinator CIIED)                                                                                                                                                |
| Chief Guest's Address              | Hon. Mr. Jitendra Torane<br>(Transformer Manufacturer, Padhegaon)<br>Hon. Mr. Tatyasaheb Jiwade<br>(Project Officer MCED Ahmednagar)<br>Hon. Mr. Dilawar Sayyed<br>(Project Officer BARTI) |
| Presidential Address               | Hon. Dr. Suhas Nimbalkar<br>(Principal,C.D. Jain College of Commerce,<br>Shrirampur)                                                                                                       |
| Vote of Thanks                     | Prof. Pradip Yadav                                                                                                                                                                         |
| Anchoring                          | Prof. Dr. Pournima Gujar                                                                                                                                                                   |