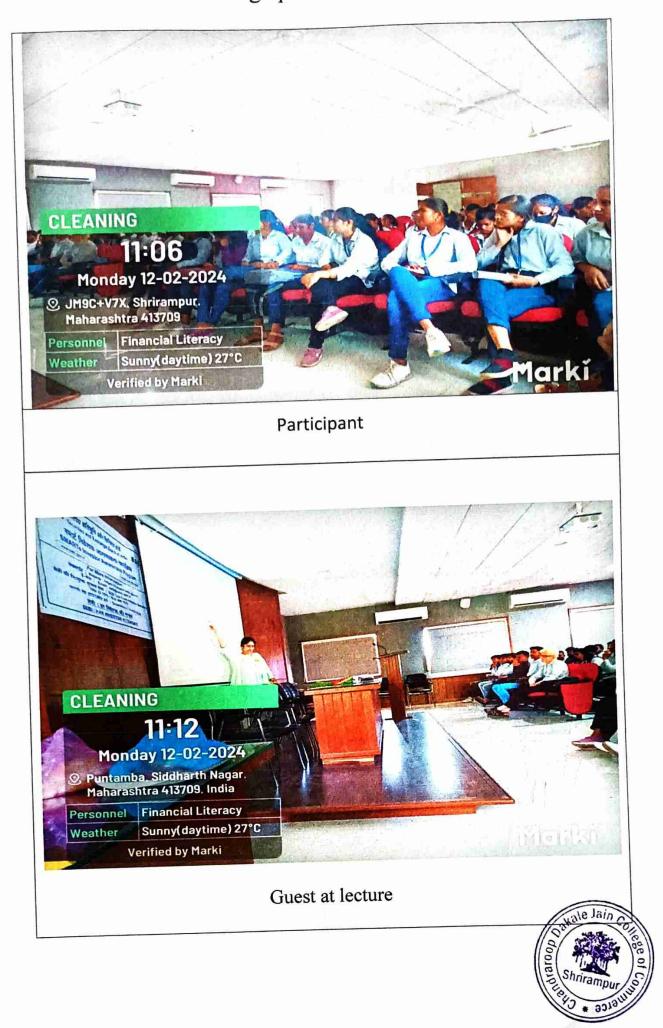

## Entrepreneurship Awareness Camp (EAC)

12<sup>th</sup> to 14<sup>th</sup> February, 2024