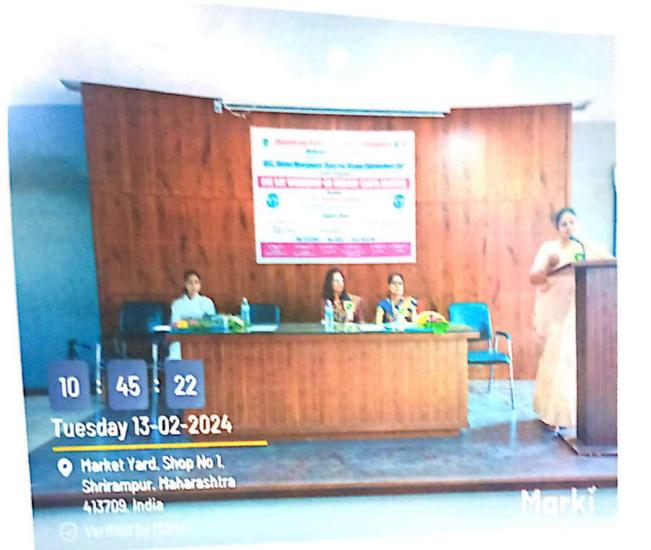

## Entrepreneurship Awareness Camp (EAC)

12<sup>th</sup> to 14<sup>th</sup> February, 2024

#### PROGRAMME

| Worshiping the Images              | All Dignitaries                                                                                                                                                                            |
|------------------------------------|--------------------------------------------------------------------------------------------------------------------------------------------------------------------------------------------|
| Introduction and Welcome<br>Speech | Prof. Arshad Shaikh<br>(Co-ordinator CIIED)                                                                                                                                                |
| Chief Guest's Address              | Hon. Mr. Jitendra Torane<br>(Transformer Manufacturer, Padhegaon)<br>Hon. Mr. Tatyasaheb Jiwade<br>(Project Officer MCED Ahmednagar)<br>Hon. Mr. Dilawar Sayyed<br>(Project Officer BARTI) |
| Presidential Address               | Hon. Dr. Suhas Nimbalkar<br>(Principal,C.D. Jain College of Commerce,<br>Shrirampur)                                                                                                       |
| Vote of Thanks                     | Prof. Pradip Yadav                                                                                                                                                                         |
| Anchoring                          | Prof. Dr. Pournima Gujar                                                                                                                                                                   |

L/C Principal C.D.Jain Colloge of Commerce Shrirampur, Dist.Ahmednagar

**Flyer of the Programme** 

**Felicitation of Guests** 

Mr. Jitendra Torane at addressing the students

Mr. Tatyasaheb Jiwade at informing about Entrepreneurship on Day 1