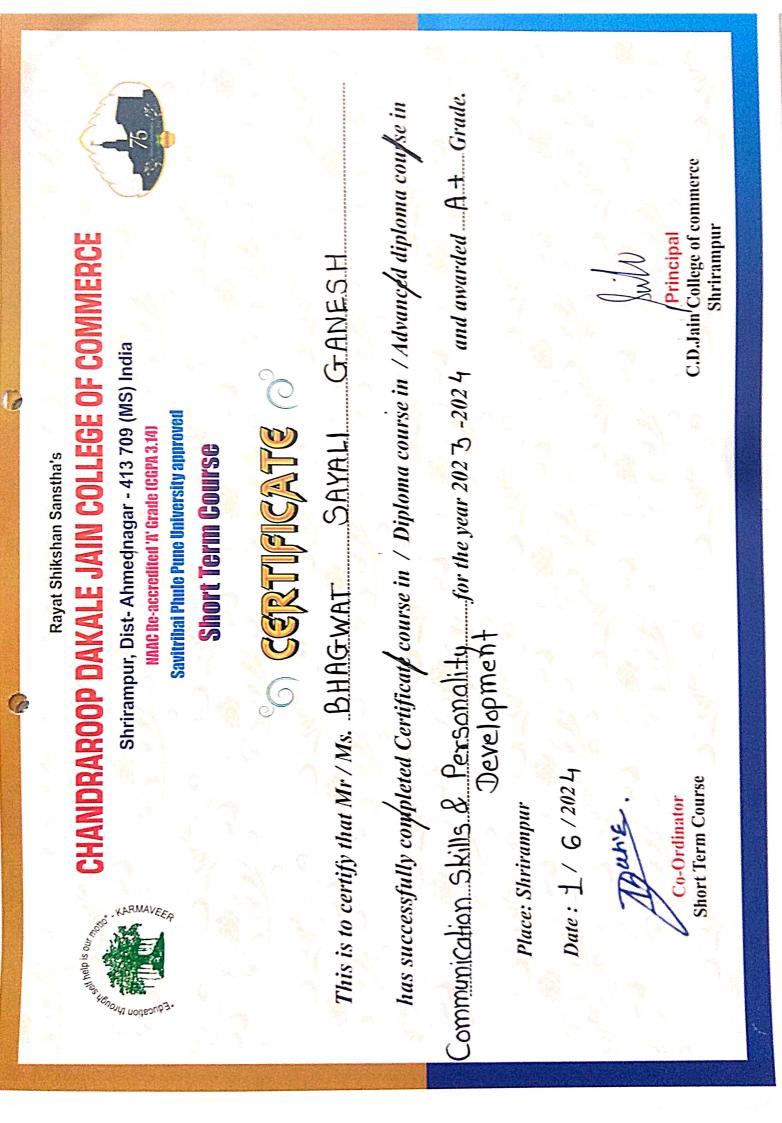

होते. dition ge No. 4, ed 04

Rayat Shikshan Sanstha's Chandrarop Dakle Jain College of Commerce, Shrirampur Academic Year: 2023-24 Maharashtra Centre for Entrepreneurship Development (MCED) IQAC and Innovation, Incubation and Entrepreneurship Development Centre Jointly organize