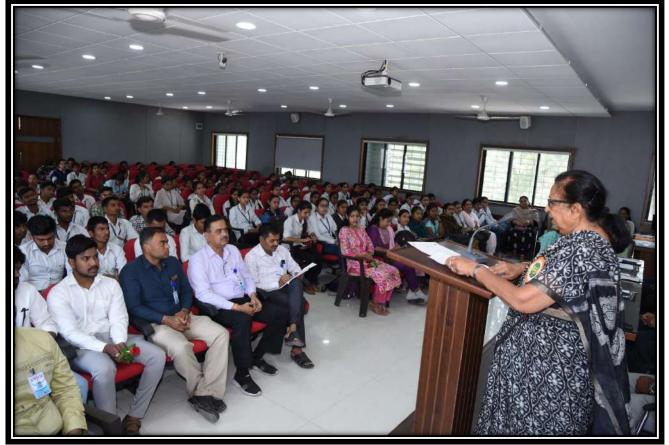

In life, every student should be able to stand on his own feet. For that, it is necessary to develop the inherent skills of the students. Pradhan Mantri Skill Development Scheme is a good opportunity for that. Every student should take advantage of this opportunity and develop their own skills. The skill based courses like Senior Beauty Therapist, Web Developer, Graphic Designing, Data Entry Operator etc. has started in the college under the Prime Minister Skill Development Scheme. Principal Dr. Suhas Nimbalkar urged the students to take advantage of this opportunity. Co-ordinator Prof. Arshad Shaikh gave detailed guidance about the need and importance of the course.

The trainer of the course was present on this occasion. Principal Dr. Suhas Nimbalkar introduced the program and welcomed the guests. Prof. Pournima Gujar moderated and Dr. Santosh Ghangale thanked the participants. The program was attended by a large number of fellow professors, office staff and students.