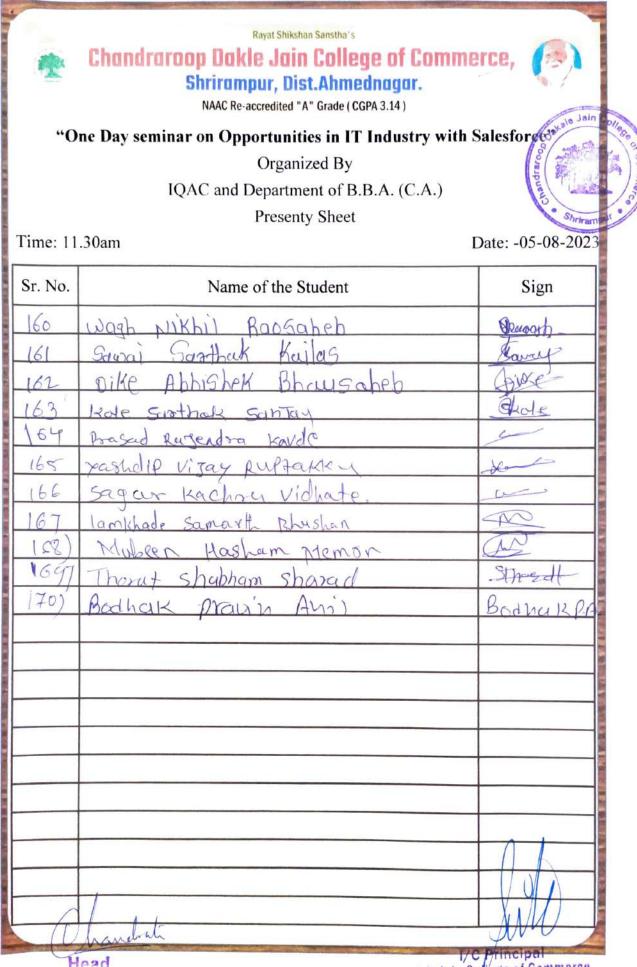

## "One Day seminar on Opportunities in IT Industry with Salesforce"

Organized By

IQAC and Department of B.B.A. (C.A.)

Presenty Sheet

Time: 11.30am

Date: -05-08-2023

| Sr. No. | Name of the Student          | Sign                                       |
|---------|------------------------------|--------------------------------------------|
| 1       | Jadhav Srushti Bajarang      | Vajool                                     |
| 2       | Hole Pratiksha kishor        | Ottole                                     |
| 3       | Makhija Bhaqyashri shankar   | Tragge                                     |
| 4       | Kale Divya Suojay            | Dunta                                      |
| 5.      | Garule Nikita Madhav         | (N.LS)                                     |
| G.      | Tambe Ankita Bhourao         | Blante                                     |
| 7.      | Torne Stello Somson          | stella                                     |
| 8.      | Avhad Protiksha Sommath      | -Schudes)                                  |
| 9.      | Bhambare Komal Sanjay        | Komal. S. B                                |
| 10.     | Daundkar Sakshi Kailas       | 5.K.Doundke                                |
| 11.     | Pawas Vaibbari Madhukas      | fawanim.                                   |
| 12.     | Bhosale chaîtrali Sanjay.    | Bhosale.                                   |
| 13.     | Gujrani Yashashree Jitendra. | Jashy                                      |
| 14.     | Bankar Payal Kishor.         | Burpl                                      |
| 15.     | Narang Mehak Harmahendra     | Navang                                     |
| 16 .    | Bhugat Pratiksha Sandeep     | Bhagat.                                    |
| 17.     | More Diksha Banjay           | Dutha                                      |
| 18.     | Telore Pratikshq Subhash     | Pielee                                     |
| 19.     | Gaikwad Akshada sanjay       | Painturad                                  |
| 20.     | Grore Anushky Sandip         | Fronc.                                     |
| 21.     | Magar Vaishnavi Vilsas       | magg                                       |
| 22      | Girme Nikita Ant             | -End XI                                    |
| (0)     | andret                       | ALL.                                       |
| L       | ead (2 (17. 17. 13)          | I/C Principal<br>C.D.Jain College of Comme |