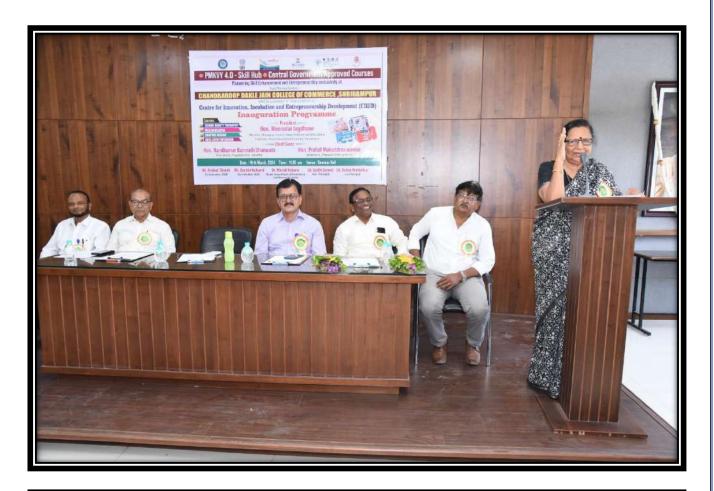

#### Date: 20/03/2024

The Inauguration Ceremony of Pradhan Mantri Skill Development Scheme, PMKVY 4.0 -Skill Hub was organized in the college on 19/03/2024 in collaboration with Government of India and Rayat Shikshan Sanstha's Chandraroop Dakle Jain College of Commerce, Priyadarshini Mahila Tantra Mandal, Shrirampur, Internal Quality Assurance Cell and Center for Innovation, Incubation and Entrepreneurship Development (CIIED)

Today's young generation is turning to business. Therefore, it is necessary to develop entrepreneurial and professional qualities in them. Quality, honesty, determination, perseverance and readiness to work hard should be maintained while doing business. Hon. Meenatai Jagdhane asserted that there is a need for skill-based professional training.

In life, every student should be able to stand on his own feet. For that, it is necessary to develop the inherent skills of the students. Pradhan Mantri Skill Development Scheme is a good opportunity for that. Every student should take advantage of this opportunity and develop their own skills. The skill based courses like Senior Beauty Therapist, Web Developer, Graphic Designing, Data Entry Operator etc. has started in the college under the Prime Minister Skill Development Scheme. Principal Dr. Suhas Nimbalkar urged the students to take advantage of this opportunity. Co-ordinator Prof. Arshad Shaikh gave detailed guidance about the need and importance of the course.