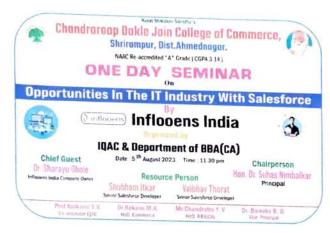

## **BBACA** Department

Academic Year 2023-24

One-Day Seminar on Opportunities in The IT Industry with Salesforce Date: 05-08-2023

Vice Principal

#### Date: 4th August 2023

All the students of BBA (CA) –I, II and III are hereby informed that the BBA (CA) department with IQAC has organized a "One Day seminar on Opportunities in The IT Industry with Salesforce".

The seminar is scheduled on 5<sup>th</sup> August 2023 at 11.30 am in Seminar Hall. Thus student are addressed to attend the said seminar and make most of this opportunity. Attendance of all students is compulsory for this seminar.

Mr. Yogiraj Chandratre Head of Department

Dr. Suhas Nimbalkar Principal C. D. Jain College of Commerce, Shrirampur

Chandraroop Dakle Jain College of Commerce, Shrirampur

"One Day seminar On Opportunities In The IT Industry With Salesforce"

by

Inflooens India

**Organized By** 

## IQAC and Department of B.B.A. (C.A.)

Date: 05th August 2023

Time:- 11 : 30 am

Jain Co

Shrien

- Introduction : Mr. Yogiraj Chandratre **Chief Guest** Dr. Sharayu Ghole : (Inflooens India Company Owner) Chairperson Dr. Suhas Nimbalkar -(Principal, C. D. Jain College of Commerce, Shrirampur) **Resource Person** : 1. Mr. Shubham Itkar (Senior Salesforce Developer) 2. Mr. Vaibhav Thorat (Senior Salesforce Developer) Vote of Thanks Mr. Rohidas Lande :
  - : Ms. Bhagyshree Bhawsar

Head

Compering

Department of B.B.A.(C.A.)

Venue: Seminar Hall

I/C Brincipal C.D.Jain College of Commerce Shrirampur, Dist.Ahmednaudi