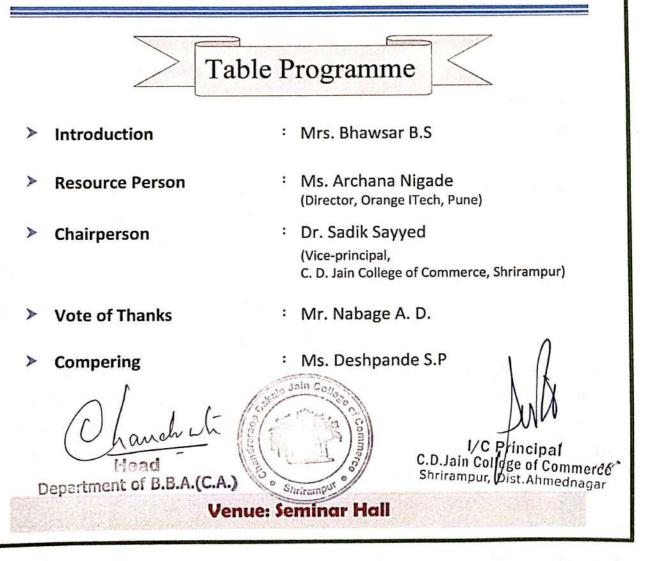

## IQAC and Department of B.B.A. (C.A.)

Date: 05th August 2023

Time:- 11 : 30 am

Jain Co

Shrien

- Introduction : Mr. Yogiraj Chandratre **Chief Guest** Dr. Sharayu Ghole : (Inflooens India Company Owner) Chairperson Dr. Suhas Nimbalkar -(Principal, C. D. Jain College of Commerce, Shrirampur) **Resource Person** : 1. Mr. Shubham Itkar (Senior Salesforce Developer) 2. Mr. Vaibhav Thorat (Senior Salesforce Developer) Vote of Thanks Mr. Rohidas Lande :
  - : Ms. Bhagyshree Bhawsar

Head

Compering

Department of B.B.A.(C.A.)

Venue: Seminar Hall

I/C Brincipal C.D.Jain College of Commerce Shrirampur, Dist.Ahmednaudi