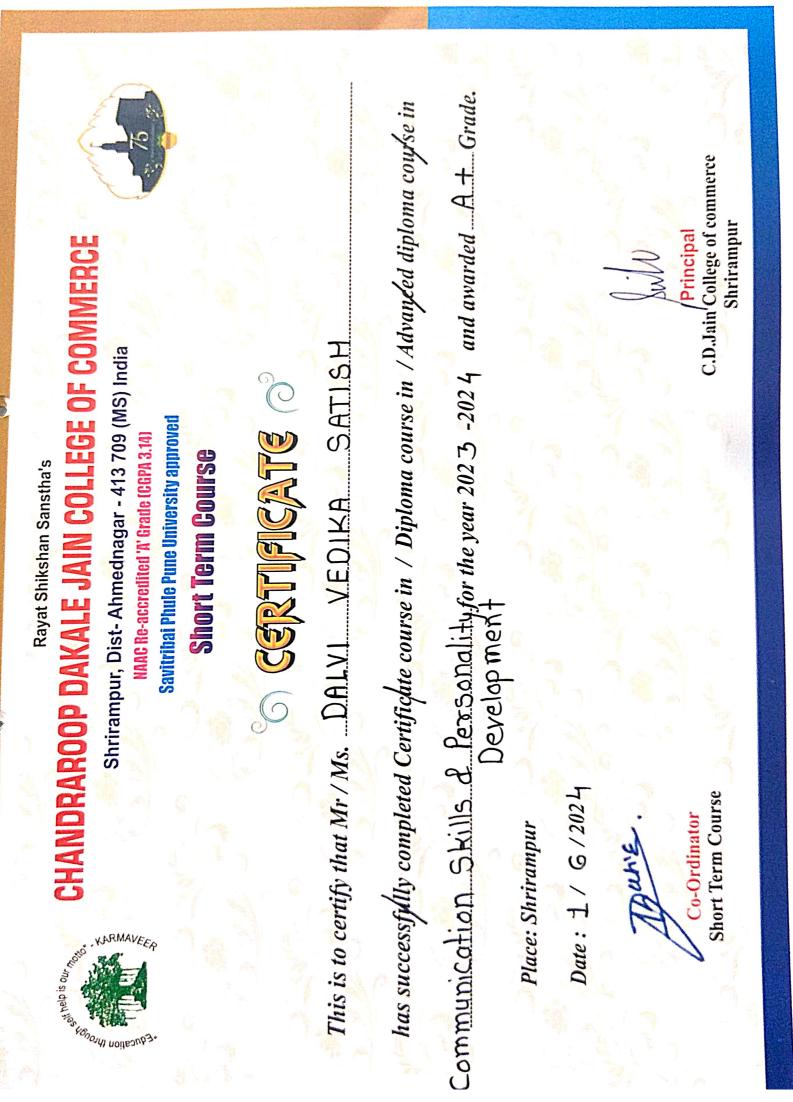

होते. dition ge No. 4, ed 04

Rayat Shikshan Sanstha's Chandrarop Dakle Jain College of Commerce, Shrirampur Academic Year: 2023-24 Maharashtra Centre for Entrepreneurship Development (MCED) IQAC and Innovation, Incubation and Entrepreneurship Development Centre Jointly organize