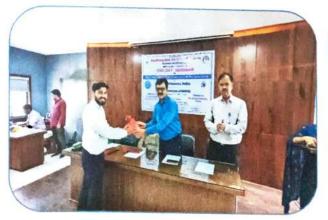

Mr. Rohidas Lande thanked all the attendees for the seminar. The program was compered by Mrs. Bhagyshree Bhawsar.

After the inauguration program the technical session was started.

During first technical session Mr. Vaibhav Thorat explained students about what exactly a Salesforce is. Then he explained students that Sales Cloud is a cloud-based program or an all-in-one sales tool and CRM that incorporates many of the same features as other solutions. However, with Sales Cloud, you get all of the necessary sales automation tools in one spot. Sales Cloud enables firms to easily handle leads, track progress, and automate sales procedures.

Then Mr. Vaibhav Thorat, said students that stay updated with emerging technologies and latest technology trends. He also mentioned that keep your eyes on the future to

know which skills you'll need to know to secure a safe job tomorrow and even learn how to get there. The technical session concluded by the speech of Dr. Sharayu Ghole.

Mr. Ashok Nabage, Mr. Rohidas Lande and 170 students of BBA(CA) were also present for the seminar.

Later at the end, Mr. Rohidas Lande presented his vote of thanks and announced the end of programme.

Mr. Yogiraj Chandratre