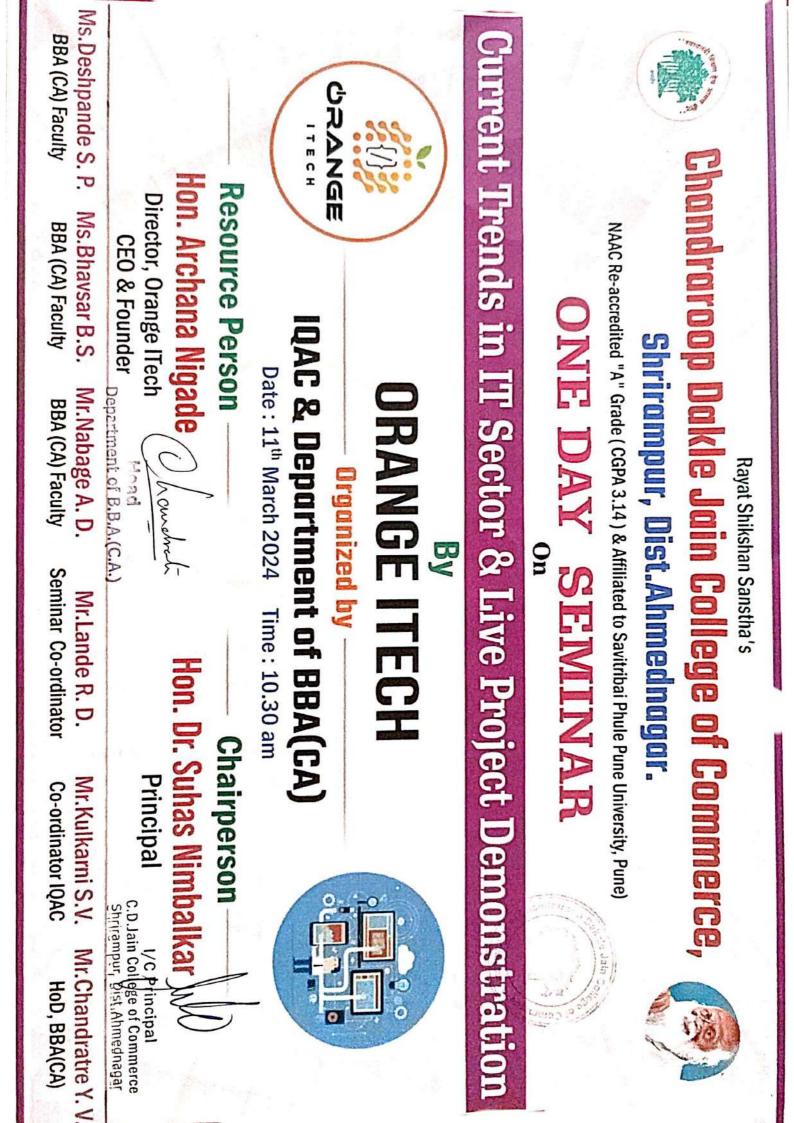

## 5.1.3. Capacity Building and Skill Enhancement Initiatives

| S.N. | Name of the capacity<br>development and skills<br>enhancement program | Period<br>(from date -<br>to date) | Number<br>of<br>students<br>enrolled | Name of the<br>agencies/experts<br>involved with contact<br>details (if any)                     |
|------|-----------------------------------------------------------------------|------------------------------------|--------------------------------------|--------------------------------------------------------------------------------------------------|
| 1    | Yoga Day Celebration                                                  | 21/07/2023                         | 51                                   | Prof. Subhas Deshmukh-<br>9850135533                                                             |
| 2    | Entrepreneurship<br>Awareness Camp (EAC)                              | 12/2/2024                          | 74                                   | Mr. Jitendra Torane,<br>Transformer<br>Manufacturer, Padhegaon,<br>Tal, Shrirampur<br>8698352353 |
| 3    | Entrepreneurship<br>Awareness Camp (EAC)                              | 13/2/2024                          | 74                                   | Mr. Tatyasaheb Jiwade ,<br>Project Officer, MCED,<br>Ahmednagar 8698352353                       |
| 4    | Entrepreneurship<br>Awareness Camp (EAC)                              | 14/2/2024                          | 74                                   | Mr. Dilawar Sayyed,<br>Project Officer, BARTI,<br>8698352353                                     |
| 5    | One-day Seminar on                                                    | 5/8/2023                           | 170                                  | Mr. Shubham Itkar,<br>Senior Salesforce<br>Developer 7066109993                                  |
| 5    | Opportunities in the IT<br>Industry with Salesforce                   | 5/8/2025                           | 170                                  | Mr. Vaibhav Thorat,<br>Senior Salesforce<br>Developer 7066109993                                 |
| 6    | Inauguration of Courses<br>under PMKVY 4.0 Skill<br>Hub in College    | 19/03/2024                         | 240                                  | Mr. Nandkumar<br>Dhanwate and Mr.<br>Prafulla Wawases 86983<br>52353                             |
| 7    | One Day Seminar on                                                    | 11/3/2023                          | 101                                  | Ms. Archana Nigade,                                                                              |

|    | Current Trends in IT<br>sector and Live Projects<br>Demonstration                                |                             |     | Director, Orange ITech,<br>Pune                                                       |
|----|--------------------------------------------------------------------------------------------------|-----------------------------|-----|---------------------------------------------------------------------------------------|
| 8  | Guest Lecture on Laws<br>for safety of Womenn                                                    | 3/1/2024                    | 122 | Dr. Jyoti Shinde                                                                      |
| 9  | Workshop on Role of<br>Python in Al                                                              | 7/02/2024 to<br>10/02//2024 | 213 | Dr. Manojkumar Langote                                                                |
| 10 | Self- Defence Training<br>Programme - Karate<br>Training                                         | 13/02/2024                  | 35  | Ms. Vaishnavi<br>Buddhiwant                                                           |
| 11 | Guest Lecture on theme<br>-Fit Woman: Fit Nation                                                 | 13/02/2024                  | 133 | Dr. Surekha Joshi                                                                     |
| 12 | Jaykar Lecture Series -<br>Jivan Jaganyachi Kala<br>(Lfie Skills)                                | 29/01/2024                  | 66  | Dr. Anil Deshpande                                                                    |
| 13 | Jaykar Lecture Series -<br>Yuvak Aani Tyanchya<br>Samoril Avhane<br>(Challenges before<br>Youth) | 30/01/2024                  | 60  | Mr. Babasaheb Kharat                                                                  |
| 14 | Jaykar Lecture Series -<br>Pori Jara Japun (Girls,<br>Beware!)                                   | 31/01/2024                  | 60  | Dr. Gumpha Kokate                                                                     |
| 15 | One Day Workshop on<br>Entrepreneurship<br>Development                                           | 15/02/2024                  | 136 | Mr. Omprakash Koyte,<br>Founder and Chairman,<br>Samata Nagari<br>Cooperative Society |
| 16 | Guest Lecture on<br>Project work                                                                 | 20/03/2024                  | 117 | Mr. Vaibhav Patil, Disha<br>Computers, Ahmednagar.                                    |
| 17 | Guest Lecture on<br>Constitutional Rights of<br>Women                                            | 13/02/2024                  | 133 | Adv. Shilpa Bingi                                                                     |
| 18 | One Day Workshop on<br>Intellectual Property<br>Rights: A New<br>Paradigm                        | 16/01/2024                  | 101 | Dr. Ashok Nagarkar                                                                    |
| 19 | One Day Workshop on<br>Patent Filing Process<br>and Prospectus                                   | 16/01/2024                  | 101 | Ms. Ankita Nagarkar-<br>Degil                                                         |
| 20 | One Day Workshop on<br>Financial Literacy                                                        | 12/2/2024                   | 72  | Mrs. Gauri Geet, SEBI<br>Smart Trainer, WX<br>Consultant Pvt. Ltd.<br>Nashik          |
| 21 | One Day Workshop on<br>Entrepreneurial                                                           | 11/3/2024                   | 118 | Prof. Dr. Varsha Bhabad,<br>Maratha Vidya Prasarak                                    |

## **BBACA** Department

Academic Year 2023-24

One-Day Seminar on Opportunities in The IT Industry with Salesforce Date: 05-08-2023

Vice Principal

# CHANDRAROOP DAKLE JAIN COLLEGE OF COMMERCE, SHRIRAMPUR BBA (CA) Department Notice

#### Date: 4th August 2023

All the students of BBA (CA) –I, II and III are hereby informed that the BBA (CA) department with IQAC has organized a "One Day seminar on Opportunities in The IT Industry with Salesforce".

The seminar is scheduled on 5<sup>th</sup> August 2023 at 11.30 am in Seminar Hall. Thus student are addressed to attend the said seminar and make most of this opportunity. Attendance of all students is compulsory for this seminar.

Mr. Yogiraj Chandratre Head of Department

Dr. Suhas Nimbalkar Principal C. D. Jain College of Commerce, Shrirampur

Chandraroop Dakle Jain College of Commerce, Shrirampur

"One Day seminar On Opportunities In The IT Industry With Salesforce"

by

Inflooens India

**Organized By** 

## IQAC and Department of B.B.A. (C.A.)

Date: 05th August 2023

Time:- 11 : 30 am

Jain Co

Shrien

- Introduction : Mr. Yogiraj Chandratre **Chief Guest** Dr. Sharayu Ghole : (Inflooens India Company Owner) Chairperson Dr. Suhas Nimbalkar -(Principal, C. D. Jain College of Commerce, Shrirampur) **Resource Person** : 1. Mr. Shubham Itkar (Senior Salesforce Developer) 2. Mr. Vaibhav Thorat (Senior Salesforce Developer) Vote of Thanks Mr. Rohidas Lande :
  - : Ms. Bhagyshree Bhawsar

Head

Compering

Department of B.B.A.(C.A.)

Venue: Seminar Hall

I/C Brincipal C.D.Jain College of Commerce Shrirampur, Dist.Ahmednaudi