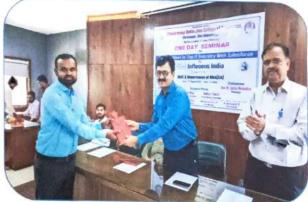

## Opportunities in The IT Industry with Salesforce

One-day seminar on Opportunities in The IT Industry with Salesforce was organized by IQAC and BBA(CA) department on 5<sup>th</sup> August 2023.

On the occasion of the inauguration of the seminar Hon. Dr. Sharayu Ghole (Owner, Inflooens India, Pune) and the resource persons Mr. Shubham Itkar (Senior Salesforce Developer) and Mr. Vaibhav Thorat (Senior Salesforce Developer) were present. Hon. Principal Dr. Suhas Nimbalkar, Mr. Yogiraj Chandratre were altogether present on the stage.

Mr. Rohidas Lande thanked all the attendees for the seminar. The program was compered by Mrs. Bhagyshree Bhawsar.

After the inauguration program the technical session was started.

During first technical session Mr. Vaibhav Thorat explained students about what exactly a Salesforce is. Then he explained students that Sales Cloud is a cloud-based program or an all-in-one sales tool and CRM that incorporates many of the same features as other solutions. However, with Sales Cloud, you get all of the necessary sales automation tools in one spot. Sales Cloud enables firms to easily handle leads, track progress, and automate sales procedures.

Then Mr. Vaibhav Thorat, said students that stay updated with emerging technologies and latest technology trends. He also mentioned that keep your eyes on the future to

know which skills you'll need to know to secure a safe job tomorrow and even learn how to get there. The technical session concluded by the speech of Dr. Sharayu Ghole.