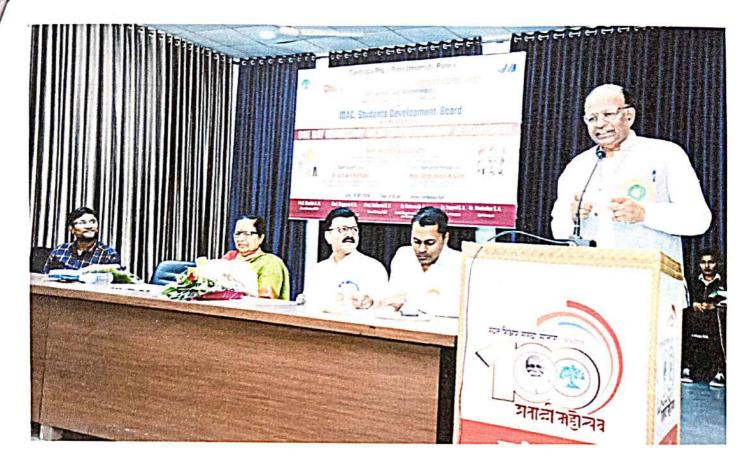

Jointly Organized

PMKVY 4.0 - Skill Hub

**Inauguration** Program

Venue: Seminar Hall

Time: 11.00 am

19<sup>th</sup> March, 2024

#### PROGRAM

Worshiping the Images

Introduction

Welcome Speech

**Chief Guest's Address** 

**Presidential Address** 

Vote of Thanks

Anchoring

: All Dignitaries

Hon. Prin. Dr. Suhas NimbalkarC.D. Jain College of Commerce, Shrirampur

Prof. Arshad Shaikh
: (Co-ordinator CIIED)

1.Hon. Nandkumar Dhanwate President, Priyadarshini Sanstha

: 2.Hon. Prafull Wawse Secretary, Priyadarshini Sanstha

Hon. Meenatai Jagdhane, Member, Managing Council,
Rayat Shikshan Sanstha, Satara President,Rayat Educational Complex, Shrirampur.

: Dr. Santosh Ghangale

Dr. Pournima Gujar Prof. Sayali Raut

#### Date: 20/03/2024

The Inauguration Ceremony of Pradhan Mantri Skill Development Scheme, PMKVY 4.0 -Skill Hub was organized in the college on 19/03/2024 in collaboration with Government of India and Rayat Shikshan Sanstha's Chandraroop Dakle Jain College of Commerce, Priyadarshini Mahila Tantra Mandal, Shrirampur, Internal Quality Assurance Cell and Center for Innovation, Incubation and Entrepreneurship Development (CIIED)

Today's young generation is turning to business. Therefore, it is necessary to develop entrepreneurial and professional qualities in them. Quality, honesty, determination, perseverance and readiness to work hard should be maintained while doing business. Hon. Meenatai Jagdhane asserted that there is a need for skill-based professional training.

In life, every student should be able to stand on his own feet. For that, it is necessary to develop the inherent skills of the students. Pradhan Mantri Skill Development Scheme is a good opportunity for that. Every student should take advantage of this opportunity and develop their own skills. The skill based courses like Senior Beauty Therapist, Web Developer, Graphic Designing, Data Entry Operator etc. has started in the college under the Prime Minister Skill Development Scheme. Principal Dr. Suhas Nimbalkar urged the students to take advantage of this opportunity. Co-ordinator Prof. Arshad Shaikh gave detailed guidance about the need and importance of the course.

The trainer of the course was present on this occasion. Principal Dr. Suhas Nimbalkar introduced the program and welcomed the guests. Prof. Pournima Gujar moderated and Dr. Santosh Ghangale thanked the participants. The program was attended by a large number of fellow professors, office staff and students.