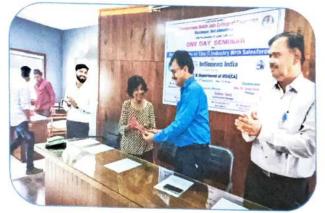

## Opportunities in The IT Industry with Salesforce

One-day seminar on Opportunities in The IT Industry with Salesforce was organized by IQAC and BBA(CA) department on 5<sup>th</sup> August 2023.

On the occasion of the inauguration of the seminar Hon. Dr. Sharayu Ghole (Owner, Inflooens India, Pune) and the resource persons Mr. Shubham Itkar (Senior Salesforce Developer) and Mr. Vaibhav Thorat (Senior Salesforce Developer) were present. Hon. Principal Dr. Suhas Nimbalkar, Mr. Yogiraj Chandratre were altogether present on the stage.

Opening remark and introduction of the programme was given by Mr. Yogiraj Chandratre, Head, BBA(CA) Department. He introduced and welcomed the guest. He also gave a brief introduction about the Salesforce platform.

Hon. Principal Dr. Suhas Nimbalkar appeal students to adapt according to changing environment of technologies, and always be updated to new technologies. He encouraged the students to explore new areas relevant to IT industry.