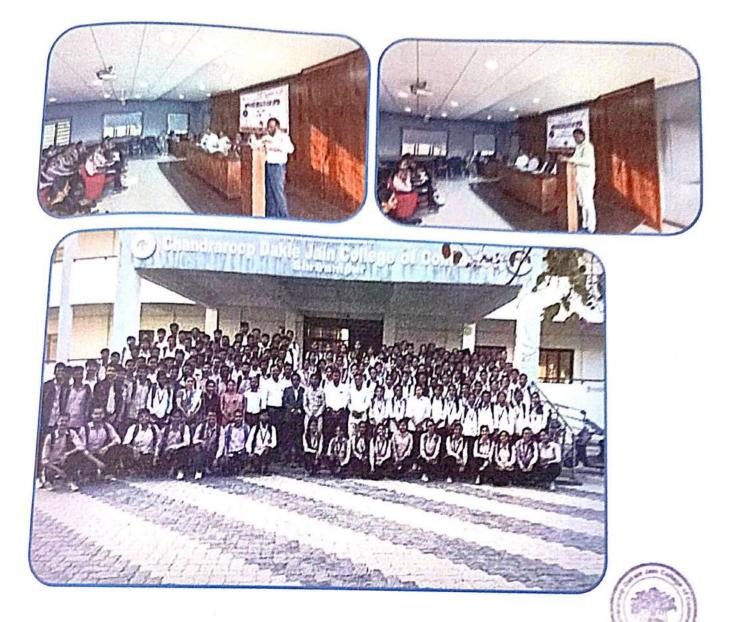

## Opportunities in The IT Industry with Salesforce

One-day seminar on Opportunities in The IT Industry with Salesforce was organized by IQAC and BBA(CA) department on 5<sup>th</sup> August 2023.

On the occasion of the inauguration of the seminar Hon. Dr. Sharayu Ghole (Owner, Inflooens India, Pune) and the resource persons Mr. Shubham Itkar (Senior Salesforce Developer) and Mr. Vaibhav Thorat (Senior Salesforce Developer) were present. Hon. Principal Dr. Suhas Nimbalkar, Mr. Yogiraj Chandratre were altogether present on the stage.

Opening remark and introduction of the programme was given by Mr. Yogiraj Chandratre, Head, BBA(CA) Department. He introduced and welcomed the guest. He also gave a brief introduction about the Salesforce platform.

Hon. Principal Dr. Suhas Nimbalkar appeal students to adapt according to changing environment of technologies, and always be updated to new technologies. He encouraged the students to explore new areas relevant to IT industry.

Mr. Rohidas Lande thanked all the attendees for the seminar. The program was compered by Mrs. Bhagyshree Bhawsar.

After the inauguration program the technical session was started.

During first technical session Mr. Vaibhav Thorat explained students about what exactly a Salesforce is. Then he explained students that Sales Cloud is a cloud-based program or an all-in-one sales tool and CRM that incorporates many of the same features as other solutions. However, with Sales Cloud, you get all of the necessary sales automation tools in one spot. Sales Cloud enables firms to easily handle leads, track progress, and automate sales procedures.

Then Mr. Vaibhav Thorat, said students that stay updated with emerging technologies and latest technology trends. He also mentioned that keep your eyes on the future to

know which skills you'll need to know to secure a safe job tomorrow and even learn how to get there. The technical session concluded by the speech of Dr. Sharayu Ghole.