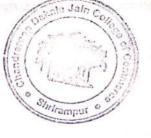

## Opportunities in The IT Industry with Salesforce

One-day seminar on Opportunities in The IT Industry with Salesforce was organized by IQAC and BBA(CA) department on 5<sup>th</sup> August 2023.

On the occasion of the inauguration of the seminar Hon. Dr. Sharayu Ghole (Owner, Inflooens India, Pune) and the resource persons Mr. Shubham Itkar (Senior Salesforce Developer) and Mr. Vaibhav Thorat (Senior Salesforce Developer) were present. Hon. Principal Dr. Suhas Nimbalkar, Mr. Yogiraj Chandratre were altogether present on the stage.

Mr. Ashok Nabage, Mr. Rohidas Lande and 170 students of BBA(CA) were also present for the seminar.

Later at the end, Mr. Rohidas Lande presented his vote of thanks and announced the end of programme.

Mr. Yogiraj Chandratre