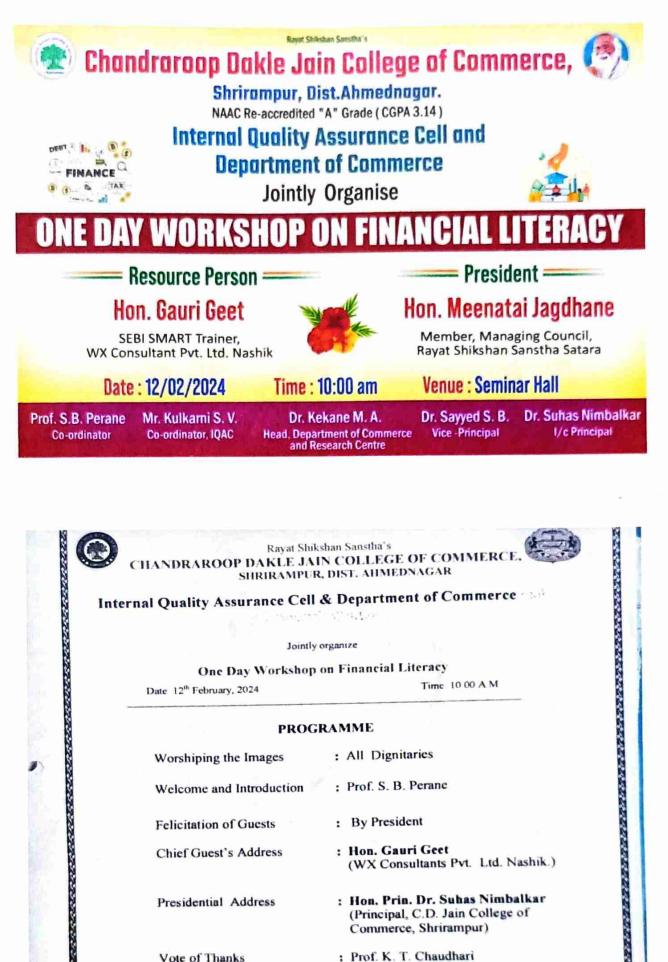

## Entrepreneurship Awareness Camp (EAC)

12<sup>th</sup> to 14<sup>th</sup> February, 2024

#### PROGRAMME

| Worshiping the Images              | All Dignitaries                                                                                                                                                                            |
|------------------------------------|--------------------------------------------------------------------------------------------------------------------------------------------------------------------------------------------|
| Introduction and Welcome<br>Speech | Prof. Arshad Shaikh<br>(Co-ordinator CIIED)                                                                                                                                                |
| Chief Guest's Address              | Hon. Mr. Jitendra Torane<br>(Transformer Manufacturer, Padhegaon)<br>Hon. Mr. Tatyasaheb Jiwade<br>(Project Officer MCED Ahmednagar)<br>Hon. Mr. Dilawar Sayyed<br>(Project Officer BARTI) |
| Presidential Address               | Hon. Dr. Suhas Nimbalkar<br>(Principal,C.D. Jain College of Commerce,<br>Shrirampur)                                                                                                       |
| Vote of Thanks                     | Prof. Pradip Yadav                                                                                                                                                                         |
| Anchoring                          | Prof. Dr. Pournima Gujar                                                                                                                                                                   |