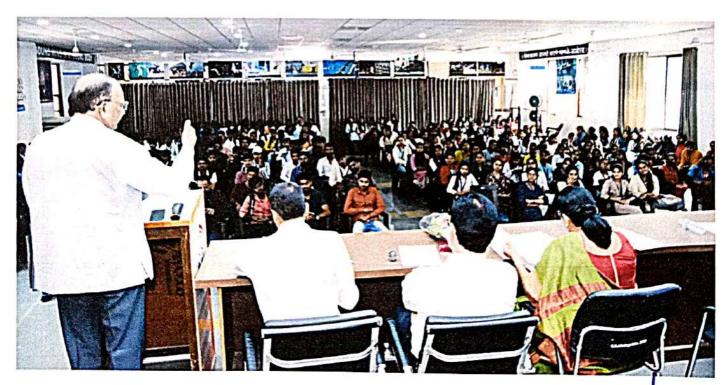

## CHANDRAROOP DAKLE JAIN COLLEGE OF COMMERCE,

# CHANDRAROOP DAKLE JAIN COLLEGE OF COMMERCE, SHRIRAMPUR BBA (CA) Department Notice

#### Date: 4th August 2023

All the students of BBA (CA) –I, II and III are hereby informed that the BBA (CA) department with IQAC has organized a "One Day seminar on Opportunities in The IT Industry with Salesforce".

The seminar is scheduled on 5<sup>th</sup> August 2023 at 11.30 am in Seminar Hall. Thus student are addressed to attend the said seminar and make most of this opportunity. Attendance of all students is compulsory for this seminar.

Mr. Yogiraj Chandratre Head of Department

Dr. Suhas Nimbalkar Principal C. D. Jain College of Commerce, Shrirampur

Chandraroop Dakle Jain College of Commerce, Shrirampur

"One Day seminar On Opportunities In The IT Industry With Salesforce"

## IQAC and Department of B.B.A. (C.A.)

Date: 05th August 2023

Time:- 11 : 30 am

Jain Co

Shrien

- Introduction : Mr. Yogiraj Chandratre **Chief Guest** Dr. Sharayu Ghole : (Inflooens India Company Owner) Chairperson Dr. Suhas Nimbalkar -(Principal, C. D. Jain College of Commerce, Shrirampur) **Resource Person** : 1. Mr. Shubham Itkar (Senior Salesforce Developer) 2. Mr. Vaibhav Thorat (Senior Salesforce Developer) Vote of Thanks Mr. Rohidas Lande :
  - : Ms. Bhagyshree Bhawsar