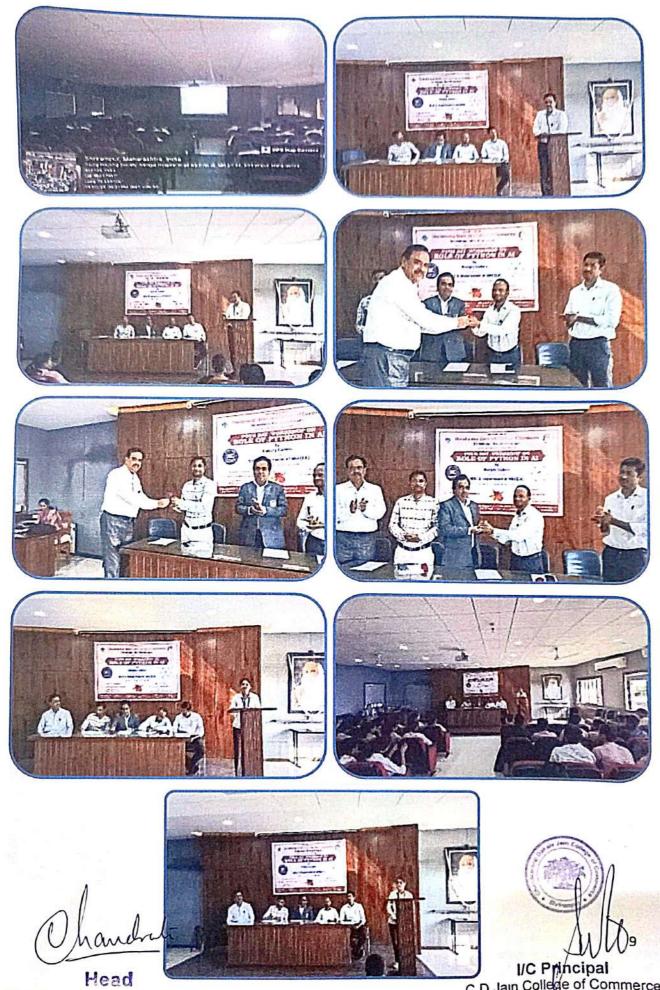

## **BBACA** Department

Academic Year 2023-24

One-Day Seminar on Opportunities in The IT Industry with Salesforce Date: 05-08-2023

Vice Principal

#### Date: 4th August 2023

All the students of BBA (CA) –I, II and III are hereby informed that the BBA (CA) department with IQAC has organized a "One Day seminar on Opportunities in The IT Industry with Salesforce".

The seminar is scheduled on 5<sup>th</sup> August 2023 at 11.30 am in Seminar Hall. Thus student are addressed to attend the said seminar and make most of this opportunity. Attendance of all students is compulsory for this seminar.

## IQAC and Department of B.B.A. (C.A.)

Date: 05th August 2023

Time:- 11 : 30 am

Jain Co

Shrien

- Introduction : Mr. Yogiraj Chandratre **Chief Guest** Dr. Sharayu Ghole : (Inflooens India Company Owner) Chairperson Dr. Suhas Nimbalkar -(Principal, C. D. Jain College of Commerce, Shrirampur) **Resource Person** : 1. Mr. Shubham Itkar (Senior Salesforce Developer) 2. Mr. Vaibhav Thorat (Senior Salesforce Developer) Vote of Thanks Mr. Rohidas Lande :
  - : Ms. Bhagyshree Bhawsar

## Opportunities in The IT Industry with Salesforce

One-day seminar on Opportunities in The IT Industry with Salesforce was organized by IQAC and BBA(CA) department on 5<sup>th</sup> August 2023.

On the occasion of the inauguration of the seminar Hon. Dr. Sharayu Ghole (Owner, Inflooens India, Pune) and the resource persons Mr. Shubham Itkar (Senior Salesforce Developer) and Mr. Vaibhav Thorat (Senior Salesforce Developer) were present. Hon. Principal Dr. Suhas Nimbalkar, Mr. Yogiraj Chandratre were altogether present on the stage.

Opening remark and introduction of the programme was given by Mr. Yogiraj Chandratre, Head, BBA(CA) Department. He introduced and welcomed the guest. He also gave a brief introduction about the Salesforce platform.