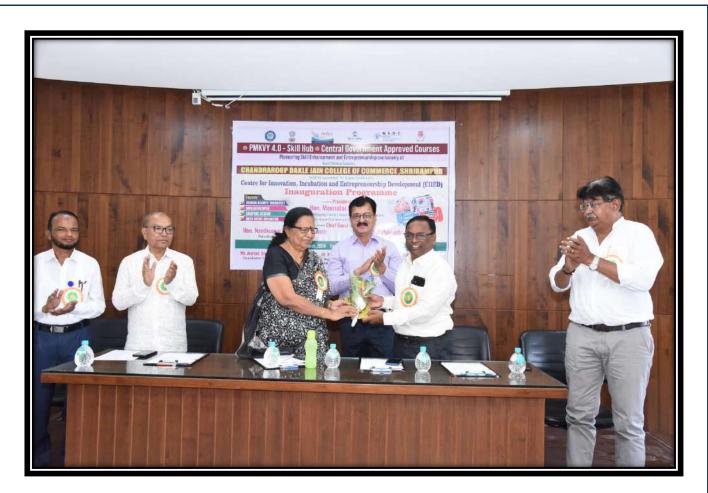

**Flyer of the Programme** 

Hon. Meenatai Jagdhane inaugurating the Beauty Parlour Center

Hon. Meenatai Jagdhane at visit and guiding the coordinators

**Felicitation of Guests** 

Mr. Nandakumar Dhanwate, (President PMTSM) at addressing the student