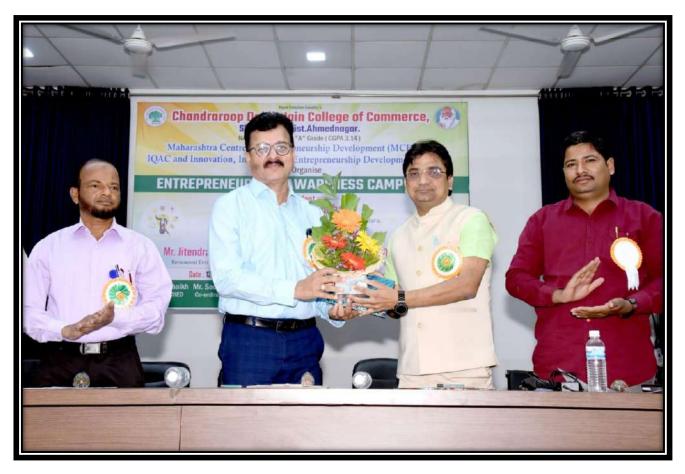

#### SHRIRAMPUR ACADEMIC YEAR: 2023-24

Internal Quality Assurance Cell and Centre for Innovation, Incubation & Entrepreneurship Development (CIIED)

**Report of the Programme** 

| S.N. | Particulars                                          | Responses                                                                                                                                                                                                                                                                                                                                                                                             |                                                                         |            |  |  |  |  |
|------|------------------------------------------------------|-------------------------------------------------------------------------------------------------------------------------------------------------------------------------------------------------------------------------------------------------------------------------------------------------------------------------------------------------------------------------------------------------------|-------------------------------------------------------------------------|------------|--|--|--|--|
| 1    | Title of the Event                                   | Entrepreneurship Awareness Camp (EAC)                                                                                                                                                                                                                                                                                                                                                                 |                                                                         |            |  |  |  |  |
| 2    | Date and Time                                        | 12 <sup>th</sup> to 14 <sup>th</sup> February, 2024 at 10:00 a.m. to 05:00 p.m.                                                                                                                                                                                                                                                                                                                       |                                                                         |            |  |  |  |  |
| 3    | Sponsor/Funded by                                    |                                                                                                                                                                                                                                                                                                                                                                                                       | Maharashtra Centre for Entrepreneurship Development (MCED), Ahmednagar. |            |  |  |  |  |
| 4    | Objectives                                           | <ol> <li>To imbibe the concept of entrepreneurship among<br/>students.</li> <li>To introduce successful and renowned entrepreneurs.</li> <li>To motivate students to start business.</li> </ol>                                                                                                                                                                                                       |                                                                         |            |  |  |  |  |
| 5    | Name of the<br>Expert/Resource<br>Person and Contact | <ol> <li>Mr. Jitendra Torane (Transformer Manufacturer,<br/>Padhegaon, Tal. Shrirampur)</li> <li>Mr. Tatyasaheb Jiwade (Project Officer, MCED)</li> <li>Mr. Dilawar Sayyed (Project Officer, BARTI)</li> <li>Mr. Bhausaheb Wagh (Chairman, Narandi agro Farms<br/>Producers Company Limited)</li> <li>Mr. Harshad Barage (Founder, Tender Guru Foundation &amp;<br/>E – Tendar Consultant)</li> </ol> |                                                                         |            |  |  |  |  |
| 6    | Outcomes                                             | <ol> <li>Students understood the concept of entrepreneurship</li> <li>Successful and renowned entrepreneurs shared their experiences and views with students.</li> <li>Students understood the pre-requisites for business and entrepreneurship.</li> </ol>                                                                                                                                           |                                                                         |            |  |  |  |  |
| 7    | Number of<br>Beneficiaries -<br>Students             | Boys: 28                                                                                                                                                                                                                                                                                                                                                                                              | Girls: 46                                                               | Total: 74  |  |  |  |  |
| 8    | Number of<br>Beneficiaries - Staff                   | Teaching:00                                                                                                                                                                                                                                                                                                                                                                                           | Non- teaching:00                                                        | Total : 00 |  |  |  |  |
| 9    | Venue                                                | Gymkhana Hall                                                                                                                                                                                                                                                                                                                                                                                         |                                                                         |            |  |  |  |  |
| 10   | Online/Offline                                       | Offline                                                                                                                                                                                                                                                                                                                                                                                               |                                                                         | de la      |  |  |  |  |
| 11   | Name of the<br>Coordinator (CIIED)                   | Prof. Arshad Shaikh- 8698352353                                                                                                                                                                                                                                                                                                                                                                       |                                                                         |            |  |  |  |  |

L/C Principal C.D.Jain Colloge of Commerce Shrirampur, Dist.Ahmednagar

**Flyer of the Programme** 

**Felicitation of Guests** 

Mr. Jitendra Torane at addressing the students

Mr. Tatyasaheb Jiwade at informing about Entrepreneurship on Day 1